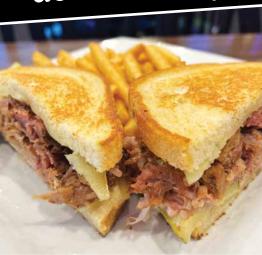

### **CUBAN MELT**

Pulled smoked pork, shaved ham, Swiss cheese, pickles, honey mustard, sourdough bread. Served with fries. 13.99