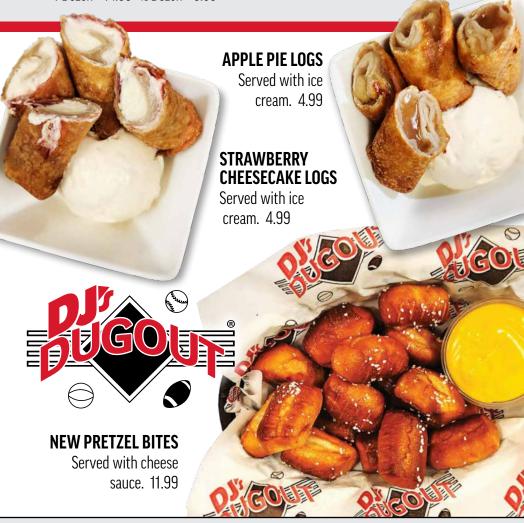

### **CUBAN MELT**

Pulled smoked pork, shaved ham, Swiss cheese, pickles, honey mustard, sourdough bread. Served with fries. 13.99



### **CHEF SALAD**

Shaved ham, shaved turkey, cheese, egg, tomato, pepperoncini, bacon bits, and cucumber. Served with a breadstick. 13.99

\* CONSUMER WARNING: Consuming raw or undercooked meats, poultry, seafood, shellfish, or eggs may increase your risk of foodborne illness, especially if you have certain medical conditions.









# LTO MENU LIMITED TIME ONLY

Get Them Before They're Gone!



### TRADITIONAL WINGS

Served with your choice of one bleu cheese or homemade ranch and a side of celery. 1 Dozen - 14.99 ½ Dozen - 9.99

### **1 DOZEN BONELESS WINGS**

Served with your choice of one bleu cheese or homemade ranch and a side of celery. 13.99



\* CONSUMER WARNING: Consuming raw or undercooked meats, poultry, seafood, shellfish, or eggs may increase your risk of foodborne illness, especially if you have certain medical conditions.