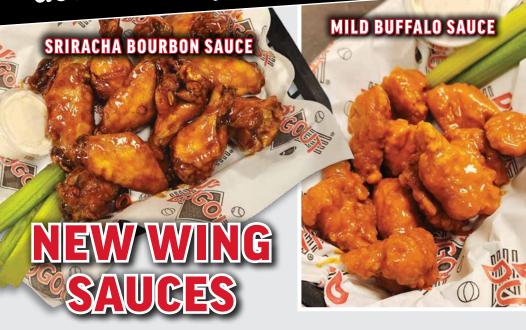

### TRADITIONAL WINGS

Served with your choice of one bleu cheese or homemade ranch and a side of celery. 1 Dozen - 14.99 ½ Dozen - 9.99

### **1 DOZEN BONELESS WINGS**

Served with your choice of one bleu cheese or homemade ranch and a side of celery. 13.99

\* CONSUMER WARNING: Consuming raw or undercooked meats, poultry, seafood, shellfish, or eggs may increase your risk of foodborne illness, especially if you have certain medical conditions.